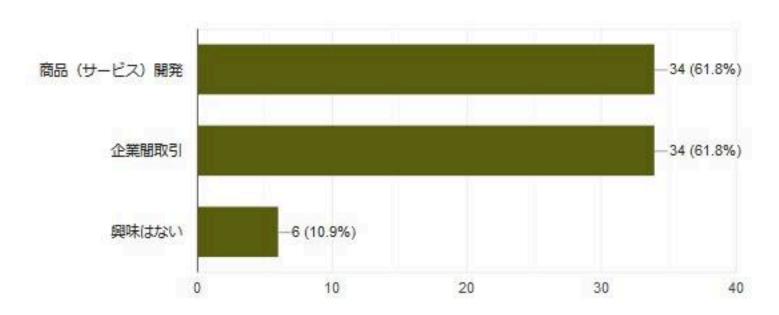

# 1-3. マッチングで何をしてみたいですか?

2-1. 全国大会等での自社PRが出来るとすれば興味がありますか?

2-2. 自社の取り扱い商品(サービス)のチラシなどの配布

2-3. 懇親会等の時間を使って壇上でのPR