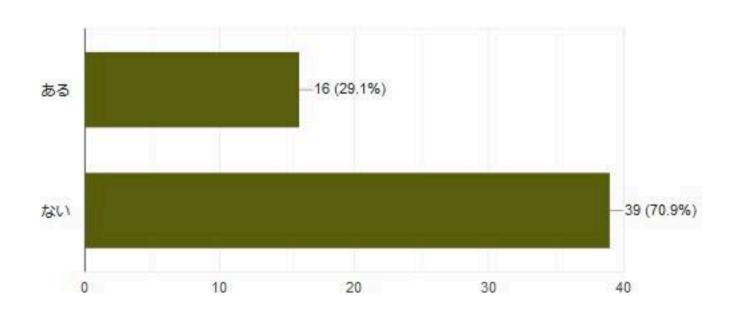

# 1-3. マッチングで何をしてみたいですか?

2-1. 全国大会等での自社PRが出来るとすれば興味がありますか?

2-2. 自社の取り扱い商品(サービス)のチラシなどの配布

2-3. 懇親会等の時間を使って壇上でのPR